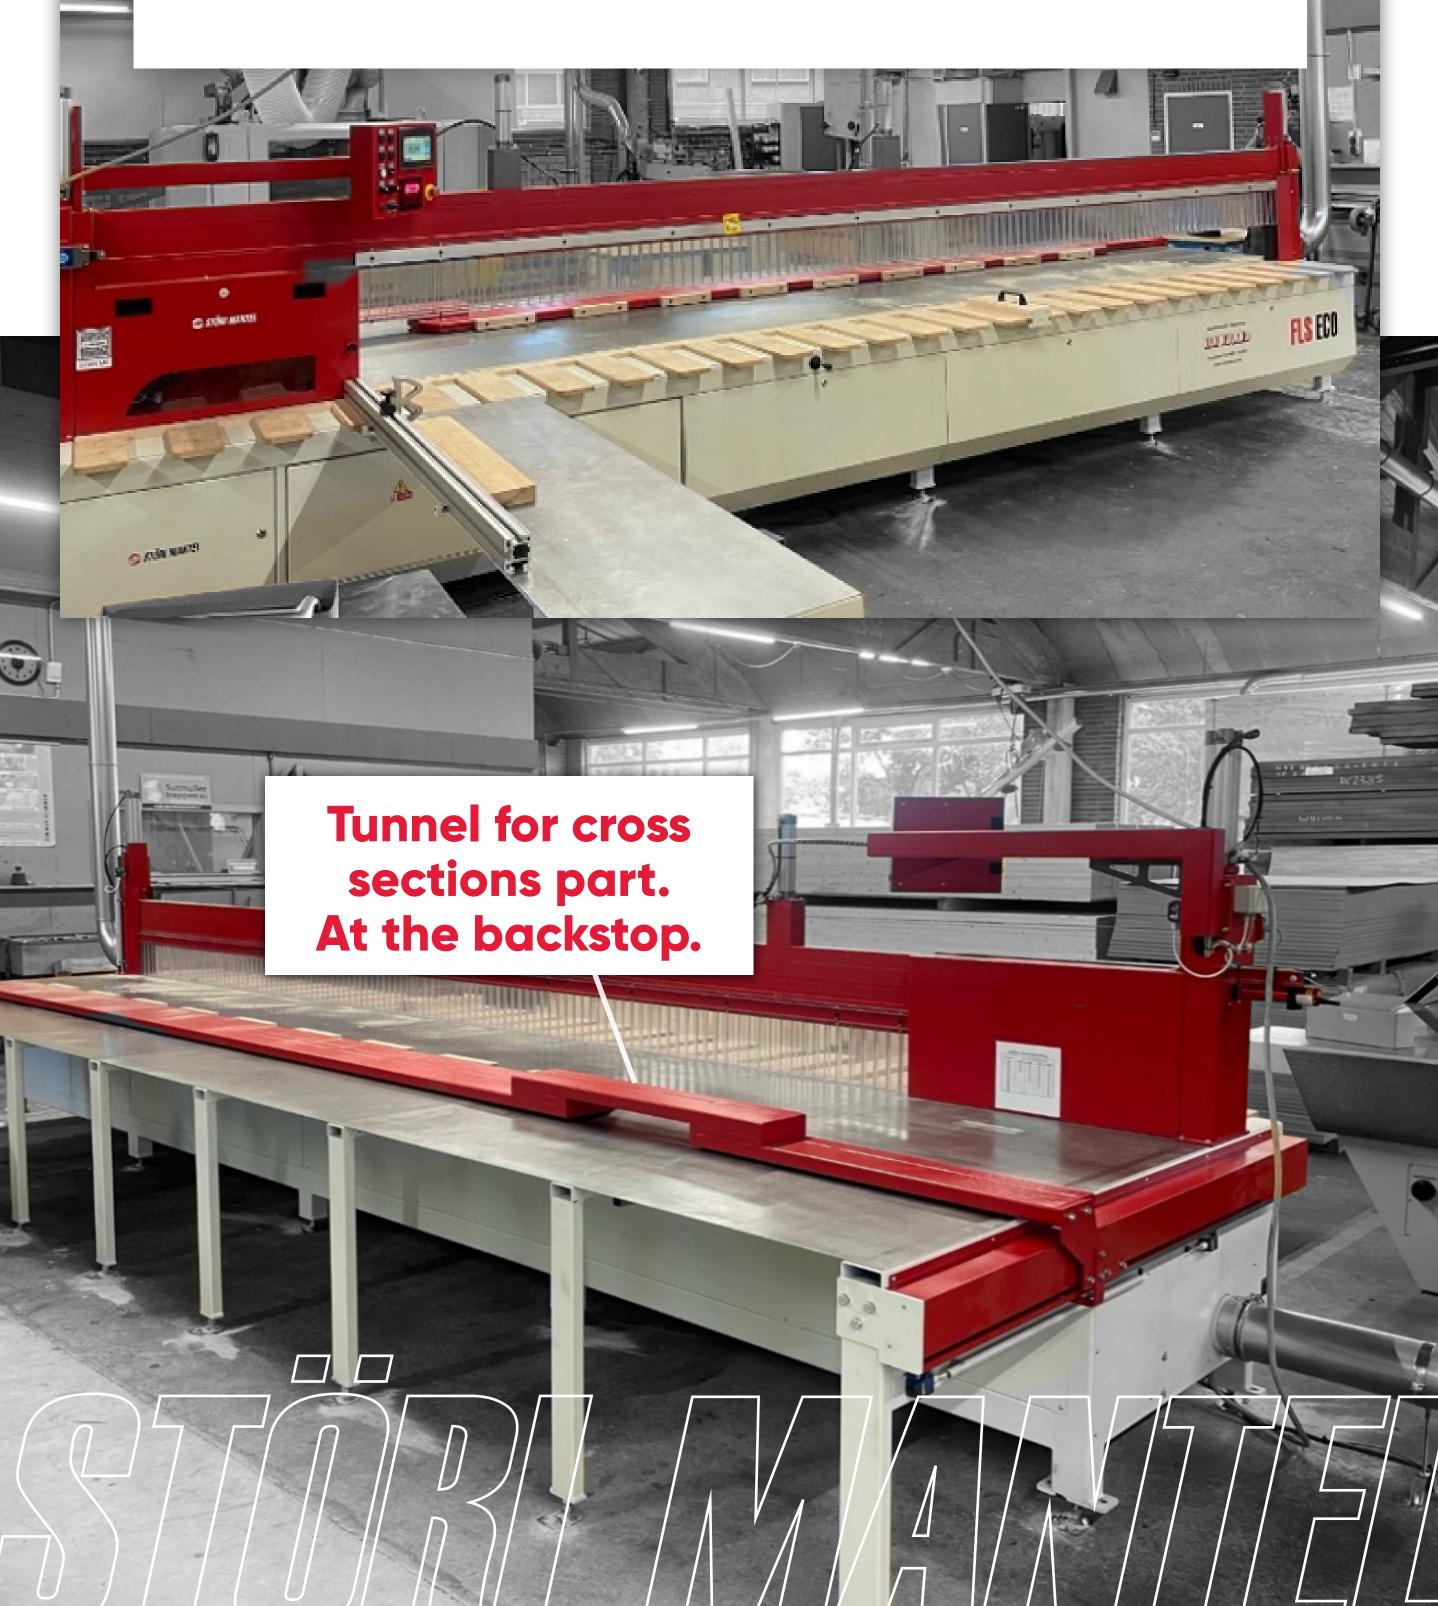

## **RIPSAW**

for the company Trappenfabriek Sutmuller.

This special construction of the FLS ECO 120 Rip Saw with a cross table is an amazing solution for efficiently making longitudinal and transverse cuts on the saw.