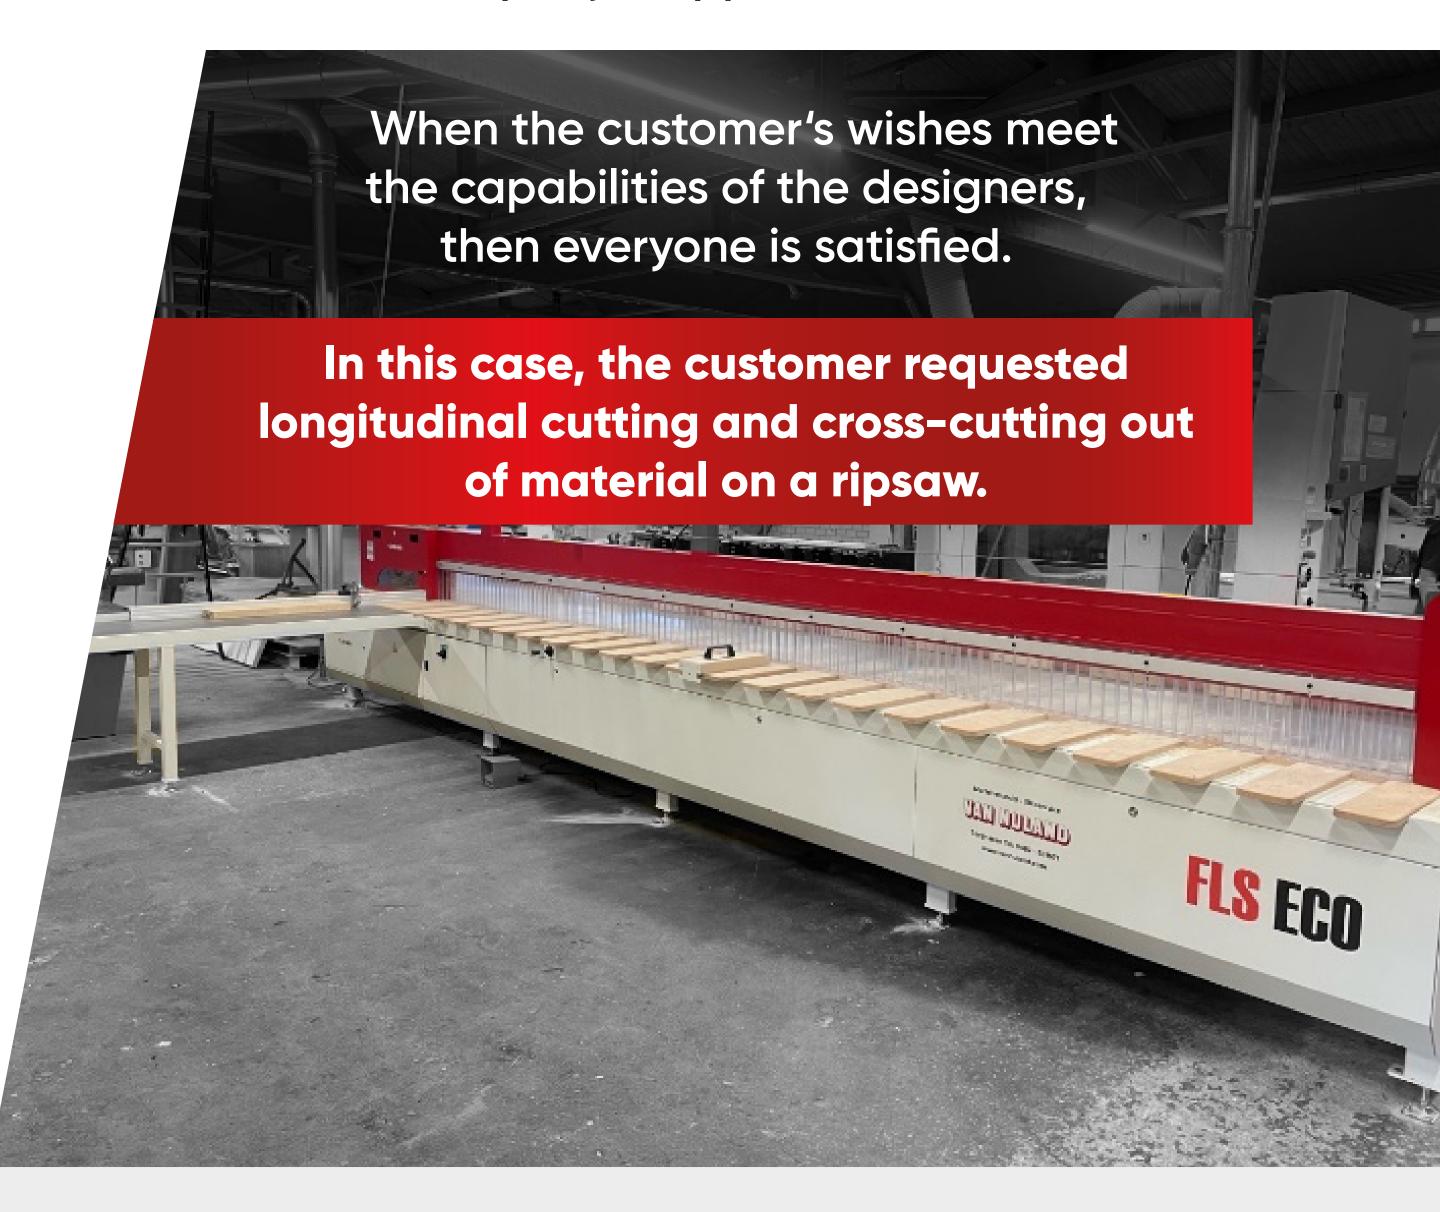

## **RIPSAW**

for the company Trappenfabriek Sutmuller.

This special construction of the FLS ECO 120 Rip Saw with a cross table is an amazing solution for efficiently making longitudinal and transverse cuts on the saw.